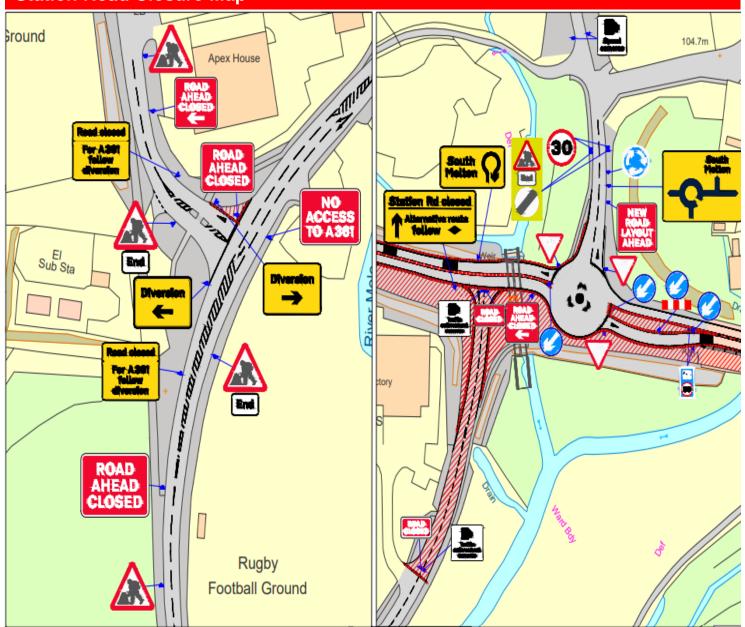

fiths.co.uk If you would like to subscribe to receive future Newsletters and Bulletins, please click **HERE** and complete the online form for Mail Chimp. OR use this QR code:

### Borners Bridge- A361 - North Molton Spur Road Closure





### Borners Bridge - A361 North Molton Spur Road Closure - Diversion





#### 24Hr Closure - Station Road - June 2024

Road closure at Station Rd South Molton is required for the Installation of final surface course and sign installation.

Station Road Diversion route on Page 6

| Day / Date    | Start                    | Finish                            |
|---------------|--------------------------|-----------------------------------|
| Fri: 14.06.24 | 22.00 pm Closed 24 Hours | Mon: 17.06.24 – 05.00 am Re-Opens |

#### **Station Road Closure Map**











#### 24Hr Closure - Station Road - June 2024

Road closure is required for the Installation of final surface course and sign installation. Station Road Diversion route.

| Day / Date    | Start                    | Finish                            |
|---------------|--------------------------|-----------------------------------|
| Fri: 14.06.24 | 22.00 pm Closed 24 Hours | Mon: 17.06.24 - 05.00 am Re-Opens |

#### **Station Road Diversion route**



Further Bulletins will be issued regularly to give more details and confirm dates









#### Night Closures - Bishmill to North Aller - June 2024

A full carriageway closure of the A361 between Bishmill & North Aller, including Station Rd and North Molton Spur Closure. The closure is required for the Installation of final surface