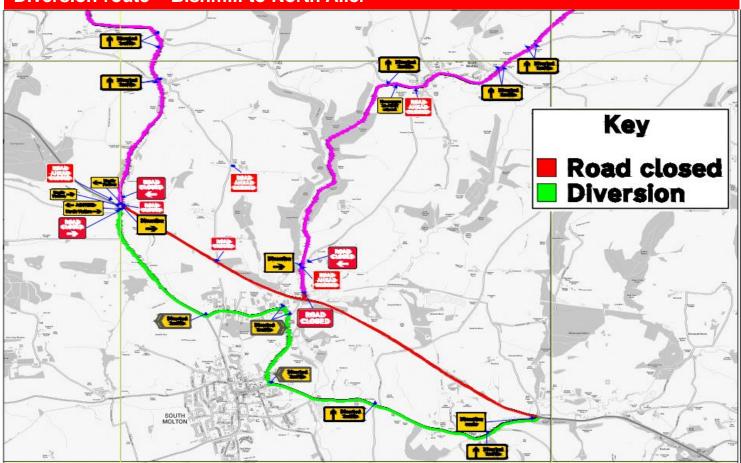

#### Night Closures - Bishmill to North Aller - June 2024

A full carriageway closure of the A361 between Bishmill & North Aller, including Station Rd and North Molton Spur Closure. The closure is required for the Installation of final surface course and other works between Bishmill and North Aller.

Diversion routes for Station Rd & North Molton on page8

| Day / Date     | Start | Finish               |
|----------------|-------|----------------------|
| Mon: 24.06.24  | 10pm  | Tues: 25.06.24 – 6am |
| Tues: 25.06.24 | 10pm  | Wed: 26.06.24 - 6am  |
| Wed: 26.06.24  | 10pm  | Thur: 27.06.24 - 6am |
| Thur: 27.06.24 | 10pm  | Fri: 28.06.24 - 6am  |
| Fri: 28.06.24  | 10pm  | Sat: 29.06.24 - 6am  |

### **Diversion route - Bishmill to North Aller**

Further Bulletins will be issued regularly to give more details and confirm dates