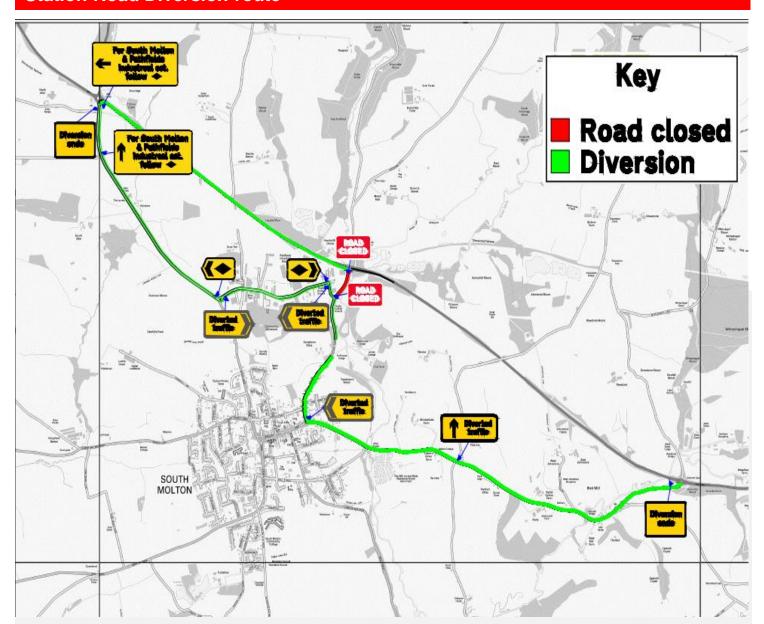

#### 24Hr Closure - Station Road - June 2024

Road closure at Station Rd South Molton is required for the Installation of final surface course and sign installation.

Station Road Diversion route on Page 6

| Day / Date    | Start                    | Finish                            |
|---------------|--------------------------|-----------------------------------|
| Fri: 14.06.24 | 22.00 pm Closed 24 Hours | Mon: 17.06.24 – 05.00 am Re-Opens |

#### **Station Road Closure Map**

#### **Station Road Diversion route**

Further Bulletins will be issued regularly to give more details and confirm dates