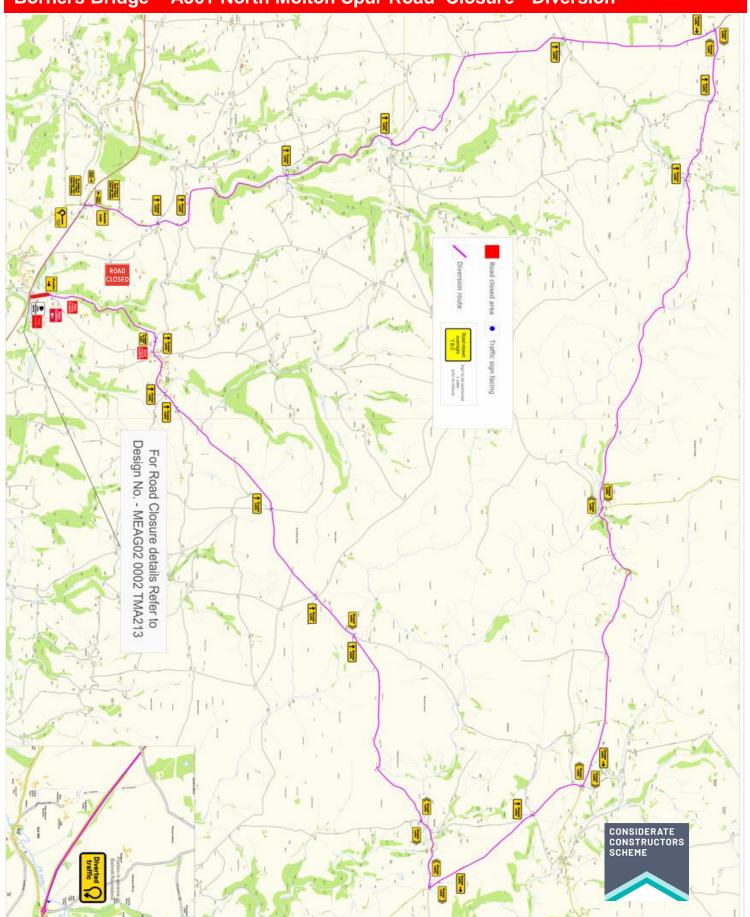

| Wed: 12.06.24  | 10pm  | Thur: 13.06.24 - 6am |
| Thur: 13.06.24 | 10pm  | Fri: 14.06.24 – 6am  |

For all Traffic related matters 24/7 call Traffic Safety Control Officer (TSCO) Tel: 07889 225393\* Your Public Liaison Officer for the NDLR is Rebecca Edmondson of Griffiths. She

can be contacted: E: NDLR@alungriffiths.co.uk T: 0330 041 4637\*

Calls are monitored out of normal work hours and a voicemail facility is available. Please check out our project website:

community.alungriffiths.co.uk If you would like to subscribe to receive future Newsletters and Bulletins, please click **HERE** and complete the online form for Mail Chimp. OR use this QR code:

### Borners Bridge- A361 - North Molton Spur Road Closure





### Borners Bridge - A361 North Molton Spur Road Closure - Diversion





#### 24Hr Closure - Station Road - June 2024

Road closure at Station Rd South Molton is required for the Installation of final surface course and sign installation.

Station Road Diversion route on Page 6

| Day / Date    | Start                    | Finish                            |
|---------------|--------------------------|-----------------------------------|
| Fri: 14.06.24 | 22.00 pm Closed 24 Hours | Mon: 17.06.24 – 05.00 am Re-Opens |

#### **Station Road Closure Map**











#### 24Hr Closure - Station Road - June 2024

Road closure is required for the Installation of final surface course and sign installation. Station Road Diversion route.

| Day / Date    | Start                    | Finish                            |
|---------------|--------------------------|-----