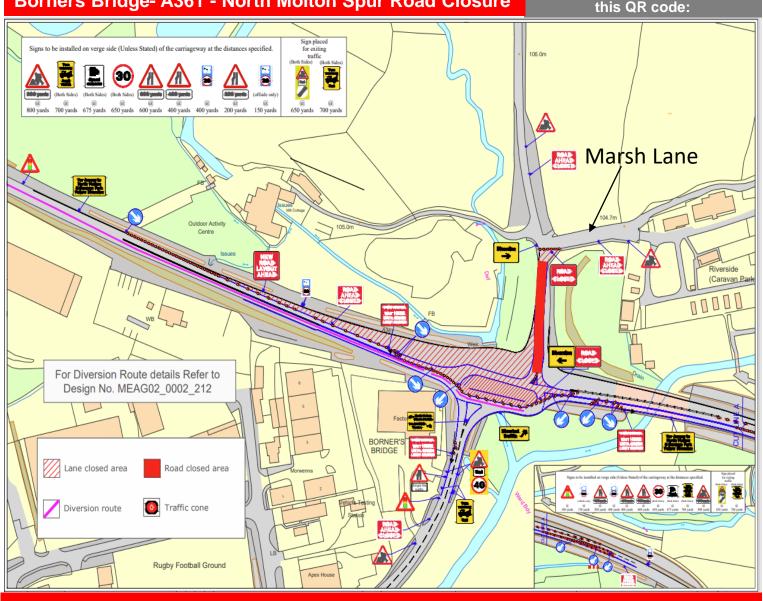

# **GRIFFITHS**

Borners Bridge - A361 North Molton Spur Road Closure

The road to North Molton from the A361 at Borners Bridge will be closed on various nights (Listed below) on 10.06.24 to 13.06.24 between Marsh Lane and A361 for essential works. 10pm to 6am. There will also be 3 x Way Traffic Lights, A361 East & West Bound, including Station Rd, from 10pm - 6am.

The diversion route is on page 4 of this bulletin. We apologise for any inconvenience.

| Day / Date     | Start | Finish               |
|----------------|-------|----------------------|
| Mon: 10.06.24  | 10pm  | Tues: 11.06.24 - 6am |
| Tues: 11.06.24 | 10pm  | Wed: 12.06.24 - 6am  |
| Wed: 12.06.24  | 10pm  | Thur: 13.06.24 - 6am |
| Thur: 13.06.24 | 10pm  | Fri: 14.06.24 – 6am  |

### Borners Bridge- A361 - North Molton Spur Road Closure