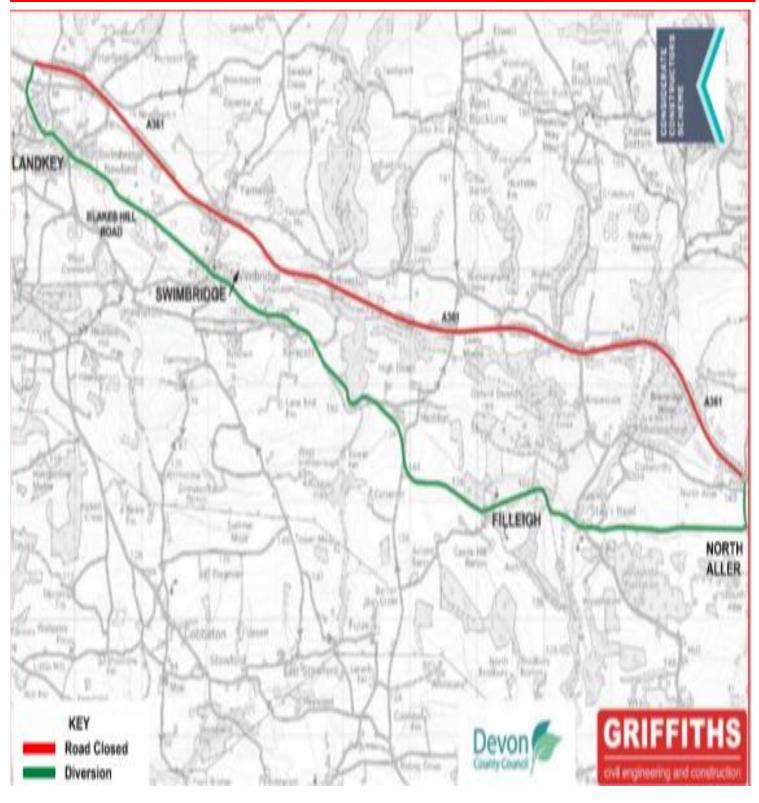

From 03.06.24 to 23.06.24 on various dates, - The A361 / North Devon Link Road will be closed at night from 8pm to 6am between North Aller Roundabout and Landkey Roundabout for various works.

Please see below for the schedule and diversion map on page 2 of this bulletin.

We apologise for any inconvenience.

| Landkey Roundabout to North Aller Roundabout |                                 |  |  |
|----------------------------------------------|---------------------------------|--|--|
| Start Day / Date                             | Finish                          |  |  |
| Mon: 03.06.24 - 8pm                          | Tues: 04.06.24 - 6am            |  |  |
| Tues: 04.06.24 - 8pm                         | Wed: 05.06.24 - 6am             |  |  |
| Wed: 05.06.24 – 8pm                          | Thur: 06.06.24 - 6am            |  |  |
| Thur: 06.06.24 - 8pm                         | Fri: 07.06.24 - 6am             |  |  |
| Fri: 07.06.24 – 8pm                          | Sat: 08.06.24 – 6am             |  |  |
| Start Day / Date                             | Finish                          |  |  |
| Mon: 10.06.24 - 8pm                          | Tues: 11.06.24 - 6am            |  |  |
| Tues: 11.06.24 - 8pm                         | Wed: 12.06.24 - 6am             |  |  |
| Wed: 12.06.24 – 8pm                          | Thur: 13.06.24 - 6am            |  |  |
| Thur: 13.06.24 - 8pm                         | Fri: 14.06.24 - 6am             |  |  |
| Fri: 14.06.24 – 8pm                          | Sat: 15.06.24 – 6am             |  |  |
| Start Day / Date                             | Finish                          |  |  |
| Mon: 17.06.24 – 8pm                          | Tues: 18.06.24 – 6am            |  |  |
| Tues: 18.06.24 - 8pm                         | Wed: 19.06.24 - 6am             |  |  |
| Wed: 19.06.24 – 8pm                          | Thur: 20.06.24 - 6am            |  |  |
| Thur: 20.06.24 – 8pm                         | Fri: 21.06.24 - 6am CONSIDERATE |  |  |
| Fri: 21.06.24 – 8pm                          | Sat: 22.06.24 – 6am             |  |  |
| Sat: 22.06.24 – 8pm                          | Sun: 23.06.24 – 6am             |  |  |
| Sun: 23.06.24 – 8pm                          | Mon: 24.06.24 – 6am             |  |  |

## Landkey Roundabout to North Aller Roundabout