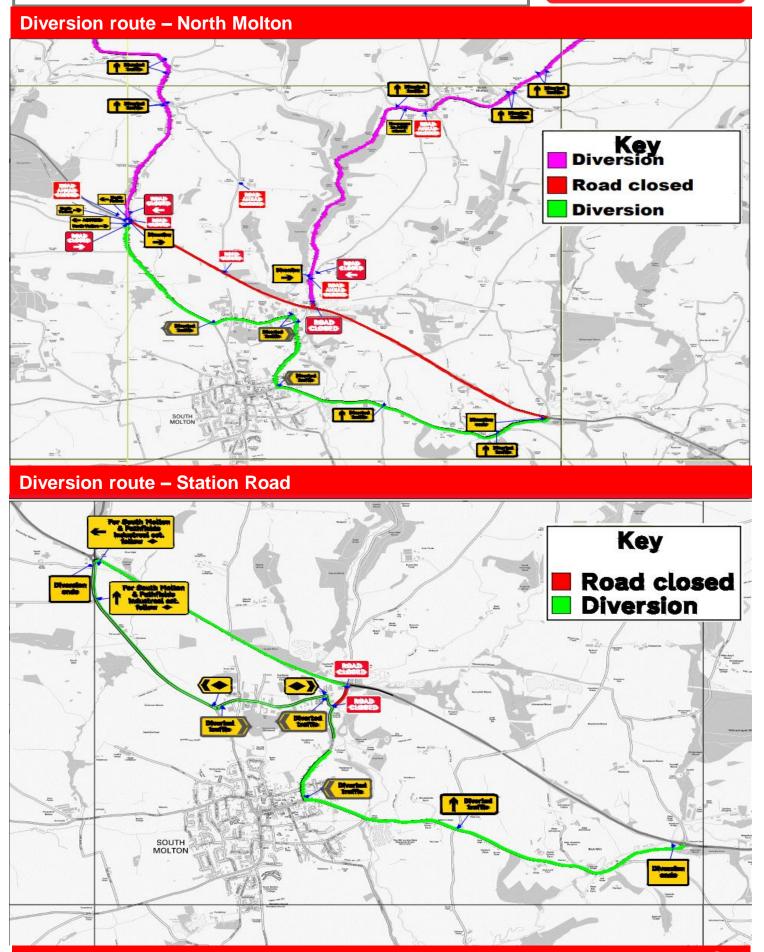

#### Night Closures - Bishmill to North Aller - June 2024

A full carriageway closure of the A361 between Bishmill & North Aller, including Station Rd and North Molton Spur Closure. The closure is required for the Installation of final surface course and other works between Bishmill and North Aller.

Diversion routes for Station Rd & North Molton on page8

| Day / Date     | Start | Finish               |
|----------------|-------|----------------------|
| Mon: 24.06.24  | 10pm  | Tues: 25.06.24 – 6am |
| Tues: 25.06.24 | 10pm  | Wed: 26.06.24 - 6am  |
| Wed: 26.06.24  | 10pm  | Thur: 27.06.24 - 6am |
| Thur: 27.06.24 | 10pm  | Fri: 28.06.24 - 6am  |
| Fri: 28.06.24  | 10pm  | Sat: 29.06.24 - 6am  |

### **Diversion route - Bishmill to North Aller**

Further Bulletins will be issued regularly to give more details and confirm dates

#### 24Hr Closure - Station Road - June 2024

Road closure at Station Rd South Molton is required for the Installation of final surface course and sign installation.

Station Road Diversion route on Page 6

| Day / Date    | Start                    | Finish                            |
|---------------|--------------------------|-----------------------------------|
| Fri: 14.06.24 | 22.00 pm Closed 24 Hours | Mon: 17.06.24 – 05.00 am Re-Opens |

#### **Station Road Closure Map**

#### **Station Road Diversion route**

Further Bulletins will be issued regularly to give more details and confirm dates